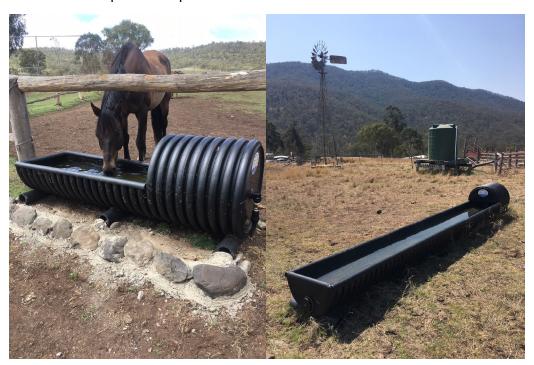

## **Polyethylene Stock Troughs**

These troughs are made from 100% High Density PE Material light weight however extremely strong and 100% UV resistant. These troughs are NOT like rota-moulded troughs which use a weak low density Polyethylene. Poly troughs have been proven to keep water cooler in hot climates. They come with a 1" bsp inlet and a 1" philmac high flow high pressure valve rates up to 1200kpa.

## **Features**

- Designed using 100% HDPE PE100 Corrugated Pipe
- 100% UV Stable
- Holds water cooler in high temperatures
- Light Weight
- Non-toxic for foodstuff storage

- Non-Corrosive
- Easy to clean
- 1" BSP inlet
- 1" Philmac High Flow Float Valve rated upto 1200 KPA
- Manufactured to Customer Requirements