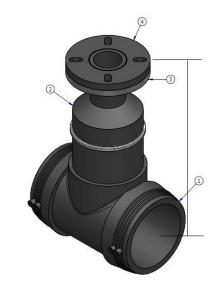

<sup>\*</sup> Note: This size is approximate; if this is critical please advice at time of purchase.

| Product code | Description                                  | List \$<br>each |
|--------------|----------------------------------------------|-----------------|
| HT125090     | EF TEE 125 X 90 HYDRANT FLANGE 3"/4" T/D S/S | \$99.99         |

<sup>\*</sup> Note: This size is approximate; if this is critical please advice at time of purchase.

| Product code | Description                                     | List \$<br>each |
|--------------|-------------------------------------------------|-----------------|
| HS250090     | EF SADDLE 250 X 90 HYDRANT FLANGE 3'/4' T/D S/S | \$99.99         |