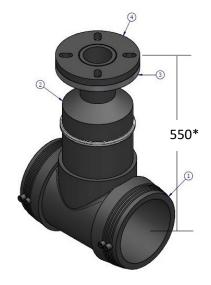

## **Hydrant Tee**

| Product code | Description                                  | List \$ each |
|--------------|----------------------------------------------|--------------|
| HT180090     | EF TEE 180 X 90 HYDRANT FLANGE 3"/4" T/D S/S | \$99.99      |

<sup>\*</sup> Note: This size is approximate; if this is critical please advice at time of purchase.

| Product code | Description                                  | List \$<br>each |
|--------------|----------------------------------------------|-----------------|
| HT125090     | EF TEE 125 X 90 HYDRANT FLANGE 3"/4" T/D S/S | \$99.99         |