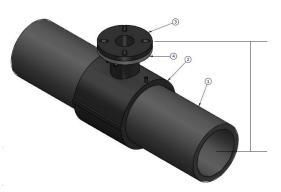

<sup>\*</sup> Note: This size is approximate; if this is critical please advice at time of purchase.

| Product code | Description                                     | List \$<br>each |
|--------------|-------------------------------------------------|-----------------|
| HS250090     | EF SADDLE 250 X 90 HYDRANT FLANGE 3'/4' T/D S/S | \$99.99         |

<sup>\*</sup> Note: This size is approximate; if this is critical please advice at time of purchase.